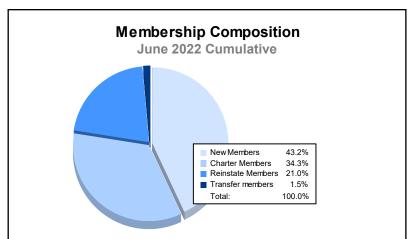

District LA 6

As of June 2022 Cumulative

| Year      | New<br>Clubs | Dropped<br>Clubs | Gain/<br>Loss<br>Clubs | New<br>Members | Charter<br>Members | Reinstate<br>Members | Transfer<br>Members | Total<br>Member<br>Added | Total<br>Members<br>Dropped | Gain/<br>Loss<br>Members |
|-----------|--------------|------------------|------------------------|----------------|--------------------|----------------------|---------------------|--------------------------|-----------------------------|--------------------------|
| 2017-2018 | 1            | 0                | 1                      | 257            | 35                 | 34                   | 2                   | 328                      | 215                         | 113                      |
| 2018-2019 | 3            | 1                | 2                      | 189            | 91                 | 22                   | 1                   | 303                      | 295                         | 8                        |
| 2019-2020 | 1            | 1                | 0                      | 89             | 44                 | 14                   | 8                   | 155                      | 262                         | -107                     |
| 2020-2021 | 1            | 5                | -4                     | 177            | 59                 | 10                   | 2                   | 248                      | 326                         | -78                      |
| 2021-2022 | 3            | 8                | -5                     | 142            | 113                | 69                   | 5                   | 329                      | 387                         | -58                      |
| Average   | 2            | 3                | -1                     | 171            | 68                 | 30                   | 4                   | 273                      | 297                         | -24                      |