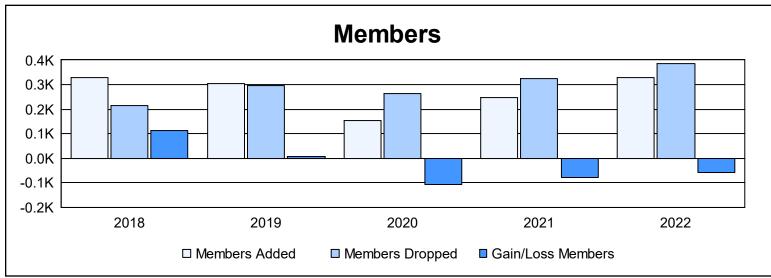

District LA 6

As of June 2022 Cumulative

| Year      | New<br>Clubs | Dropped<br>Clubs | Gain/<br>Loss<br>Clubs | New<br>Members | Charter<br>Members | Reinstate<br>Members | Transfer<br>Members | Total<br>Member<br>Added | Total<br>Members<br>Dropped | Gain/<br>Loss<br>Members |
|-----------|--------------|------------------|------------------------|----------------|--------------------|----------------------|---------------------|--------------------------|-----------------------------|--------------------------|
| 2017-2018 | 1            | 0                | 1                      | 257            | 35                 | 34                   | 2                   | 328                      | 215                         | 113                      |
| 2018-2019 | 3            | 1                | 2                      | 189            | 91                 | 22                   | 1                   | 303                      | 295                         | 8                        |
| 2019-2020 | 1            | 1                | 0                      | 89             | 44                 | 14                   | 8                   | 155                      | 262                         | -107                     |
| 2020-2021 | 1            | 5                | -4                     | 177            | 59                 | 10                   | 2                   | 248                      | 326                         | -78                      |
| 2021-2022 | 3            | 8                | -5                     | 142            | 113                | 69                   | 5                   | 329                      | 387                         | -58                      |
| Average   | 2            | 3                | -1                     | 171            | 68                 | 30                   | 4                   | 273                      | 297                         | -24                      |