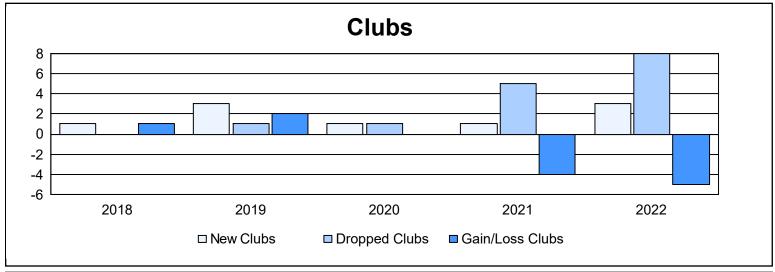

District LA 6

As of June 2022 Cumulative

| Year      | New<br>Clubs | Dropped<br>Clubs | Gain/<br>Loss<br>Clubs | New<br>Members | Charter<br>Members | Reinstate<br>Members | Transfer<br>Members | Total<br>Member<br>Added | Total<br>Members<br>Dropped | Gain/<br>Loss<br>Members |
|-----------|--------------|------------------|------------------------|----------------|--------------------|----------------------|---------------------|--------------------------|-----------------------------|--------------------------|
| 2017-2018 | 1            | 0                | 1                      | 257            | 35                 | 34                   | 2                   | 328                      | 215                         | 113                      |
| 2018-2019 | 3            | 1                | 2                      | 189            | 91                 | 22                   | 1                   | 303                      | 295                         | 8                        |
| 2019-2020 | 1            | 1                | 0                      | 89             | 44                 | 14                   | 8                   | 155                      | 262                         | -107                     |
| 2020-2021 | 1            | 5                | -4                     | 177            | 59                 | 10                   | 2                   | 248                      | 326                         | -78                      |
| 2021-2022 | 3            | 8                | -5                     | 142            | 113                | 69                   | 5                   | 329                      | 387                         | -58                      |
| Average   | 2            | 3                | -1                     | 171            | 68                 | 30                   | 4                   | 273                      | 297                         | -24                      |